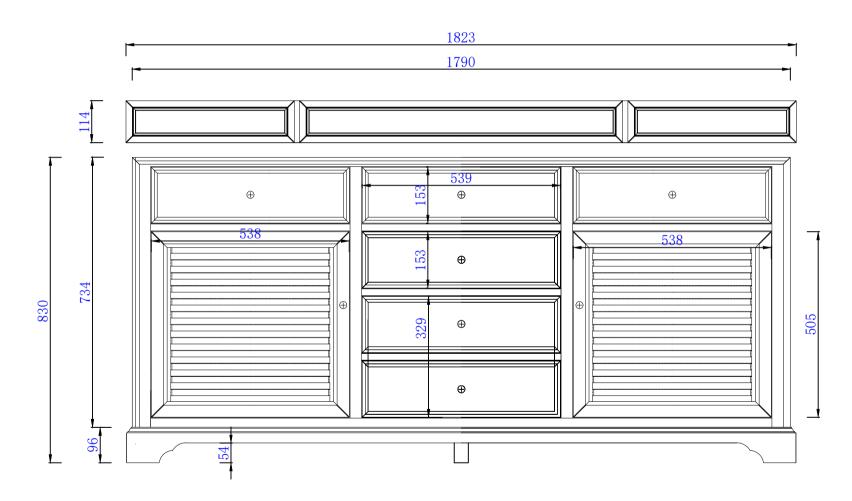

## JAMES MARTIN

Savannah 1829mm Double Vanity Cabinet
Diagrams with Dimensions
page 01 of 03

NOTE ONE: Countertops are not shown in these diagrams .(Cabinet Only)

NOTE TWO: Wood Backsplash (Shown) is designed for the molding detail to align with sinks in James Martin's Optional Countertops. Customers' own countertops and sinks may align differently.

Diagrams with Dimensions page 02 of 03

Item Number: 238-104-5711 238-104-V72-BW

NOTE ONE: Countertops are not shown in these diagrams .(Cabinet Only)

NOTE TWO: Internal Shelves (Shown) are designed to align with sinks in James Martin's Optional Countertops.

## JAMES MARTIN

Savannah 1829mm Double Vanity Cabinet
Diagrams with Dimensions
page 03 of 03

NOTE ONE: Countertops are not shown in these diagrams .(Cabinet Only)
NOTE TWO: Wood Backsplash (Shown) is designed for the molding detail to align with sinks in James Martin's Optional Countertops.