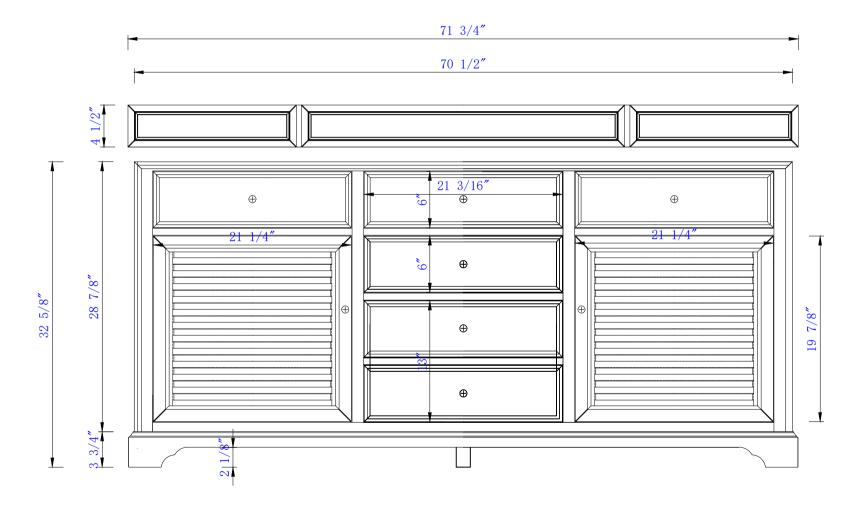

Diagrams with Dimensions page 01 of 03

NOTE ONE: Countertops are not shown in these diagrams .(Cabinet Only)

NOTE TWO: Wood Backsplash (Shown) is designed for the molding detail to align with sinks in James Martin's Optional Countertops. Customers' own countertops and sinks may align differently.

## JAMES MARTIN

Savannah 72" Double Vanity Cabinet
Diagrams with Dimensions
page 02 of 03

VANITIES™

NOTE ONE: Countertops are not shown in these diagrams .(Cabinet Only)

NOTE TWO: Internal Shelves (Shown) are designed to align with sinks in James Martin's Optional Countertops.

NOTE ONE: Countertops are not shown in these diagrams .(Cabinet Only)

NOTE TWO: Wood Backsplash (Shown) is designed for the molding detail to align with sinks in James Martin's Optional Countertops.

Customers' own countertops and sinks may align differently.