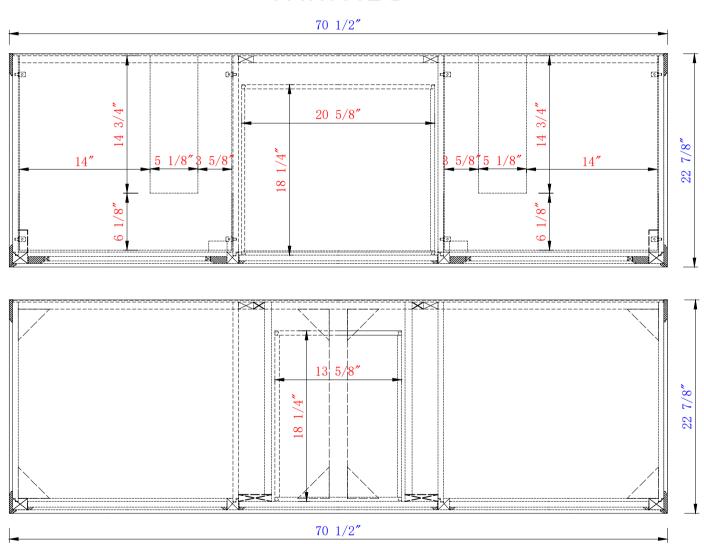

## JAMES MARTIN

Savannah 72" Double Vanity Cabinet
Diagrams with Dimensions
page 02 of 03

VANITIES™

NOTE ONE: Countertops are not shown in these diagrams .(Cabinet Only)

NOTE TWO: Internal Shelves (Shown) are designed to align with sinks in James Martin's Optional Countertops.

Customers' own countertops and sinks may align differently, and modification may be required.

Please consult our website for Countertop Diagrams: www.jamesmartinvanities.com

Savannah 72" Double Vanity Cabinet
Diagrams with Dimensions
page 03 of 03

Diagrams with Dimensions page 02 of 03

Item Number: 238-104-5711 238-104-V72-BW

NOTE ONE: Countertops are not shown in these diagrams .(Cabinet Only)

NOTE TWO: Internal Shelves (Shown) are designed to align with sinks in James Martin's Optional Countertops.

Customers' own countertops and sinks may align differently, and modification may be required.

Please consult our website for Countertop Diagrams: www.jamesmartinvanities.com

Item Number: 238-104-5711 238-104-V72-BW