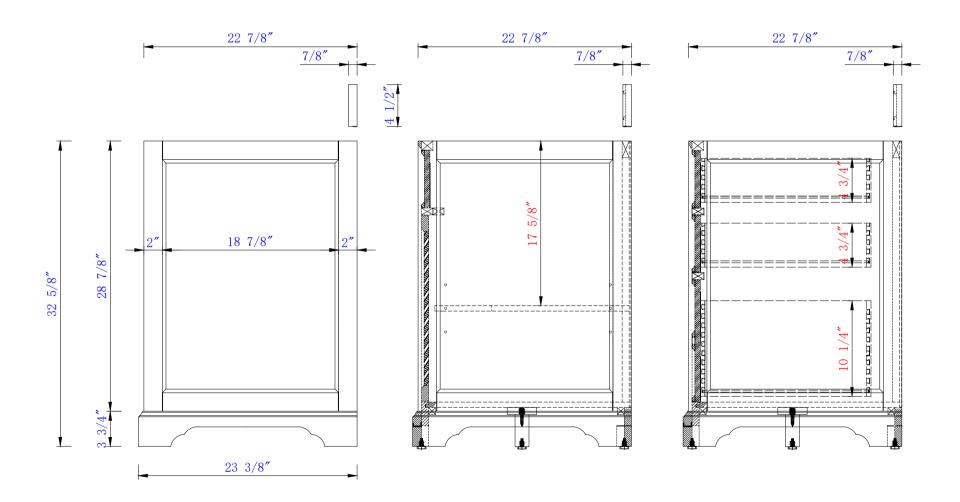

Customers' own countertops and sinks may align differently, and modification may be required.

Please consult our website for Countertop Diagrams: www.jamesmartinvanities.com

Savannah 72" Double Vanity Cabinet
Diagrams with Dimensions
page 03 of 03

NOTE ONE: Countertops are not shown in these diagrams .(Cabinet Only)

NOTE TWO: Wood Backsplash (Shown) is designed for the molding detail to align with sinks in James Martin's Optional Countertops.

Customers' own countertops and sinks may align differently.

Please consult our website for Countertop Diagrams: www.jamesmartinvanities.com

Item Number: 238-104-5711 238-104-V72-BW

## JAMES MARTIN

Savannah 1829mm Double Vanity Cabinet
Diagrams with Dimensions
page 03 of 03

NOTE ONE: Countertops are not shown in these diagrams .(Cabinet Only)
NOTE TWO: Wood Backsplash (Shown) is designed for the molding detail to align with sinks in James Martin's Optional Countertops.

Customers' own countertops and sinks may align differently.

Please consult our website for Countertop Diagrams: www.jamesmartinvanities.com