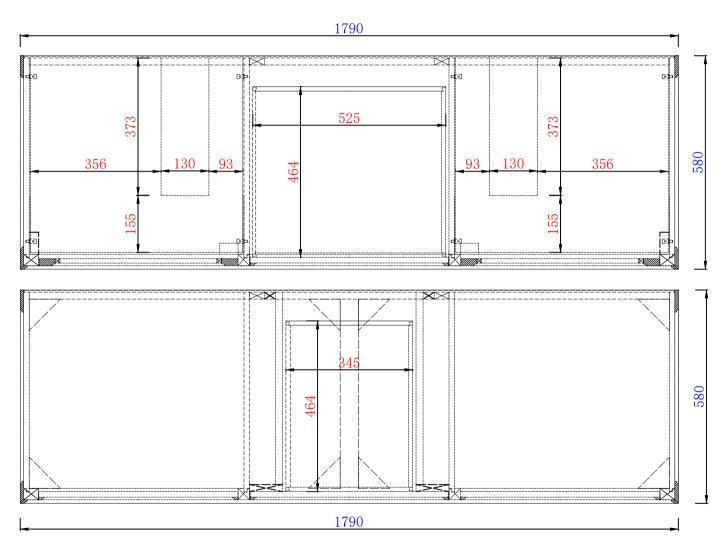

Diagrams with Dimensions page 01 of 03

NOTE ONE: Countertops are not shown in these diagrams .(Cabinet Only)

NOTE TWO: Wood Backsplash (Shown) is designed for the molding detail to align with sinks in James Martin's Optional Countertops. Customers' own countertops and sinks may align differently.

## JAMES MARTIN

Savannah 1829mm Double Vanity Cabinet
Diagrams with Dimensions
page 01 of 03

NOTE ONE: Countertops are not shown in these diagrams .(Cabinet Only)

NOTE TWO: Wood Backsplash (Shown) is designed for the molding detail to align with sinks in James Martin's Optional Countertops. Customers' own countertops and sinks may align differently.