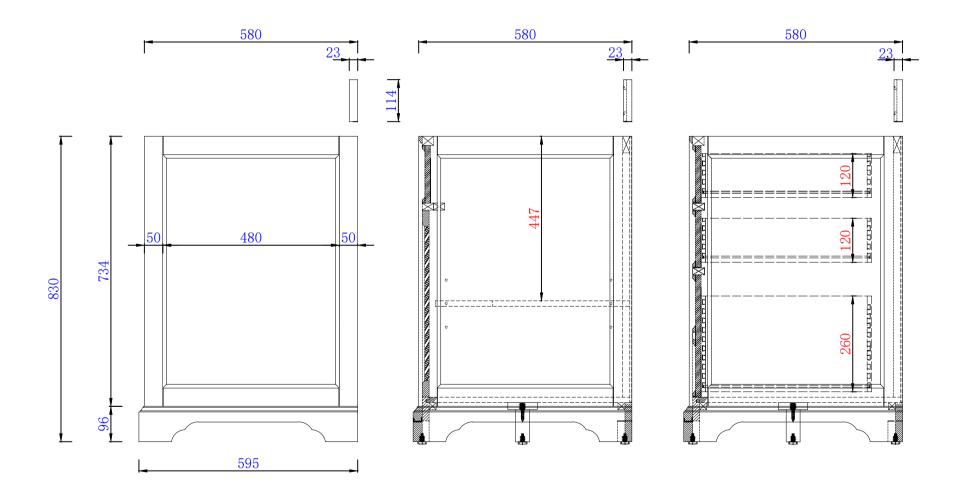

## JAMES MARTIN

Savannah 72" Double Vanity Cabinet
Diagrams with Dimensions
page 02 of 03

VANITIES™

NOTE ONE: Countertops are not shown in these diagrams .(Cabinet Only)

NOTE TWO: Internal Shelves (Shown) are designed to align with sinks in James Martin's Optional Countertops.

Diagrams with Dimensions page 02 of 03

Item Number: 238-104-5711 238-104-V72-BW

NOTE ONE: Countertops are not shown in these diagrams .(Cabinet Only)

NOTE TWO: Internal Shelves (Shown) are designed to align with sinks in James Martin's Optional Countertops.